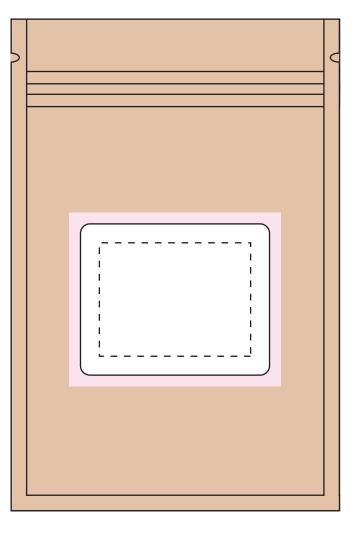

## ART APPROVAL

All colours used in this document are indicative only and they may vary across a variety of printing techniques and confectionery

Sticker 50x40mm
100%

Sticke Size: 50mmW x 40mmH
Bleed: 3mm (56mmW x 46mmH)

- - - Safe Print Area: 40mmW x 30mmH
When artwork is printed,
there can be movement of up to 3mm

Image Impression Only NOT to Scale

## Product Code : CC098J - Compostable Ziplock AUSSIE Jelly beans

Description : Compostable Bag filled with 50g AUSSIE Jelly Beans

Order# :

Company Name :

Contact :

Jelly Bean Colours

Sticker Size : 50mmW x 40mmH

Print Colour : Digital Print

Quantity :

Delivery Date :

Please note: Stickers are printed digitally, please provide PMS colours if a close match is crucial and please inform us of this when ordering. If PMS colours are not provided we will print directly from the file and resulting print will be taken as correct. Not all PMS colours can be matched. Exact PMS colour match is NOT guaranteed. It is highly recommended that editable linework is provided, without this we cannot be held responsible for colour discrepancies